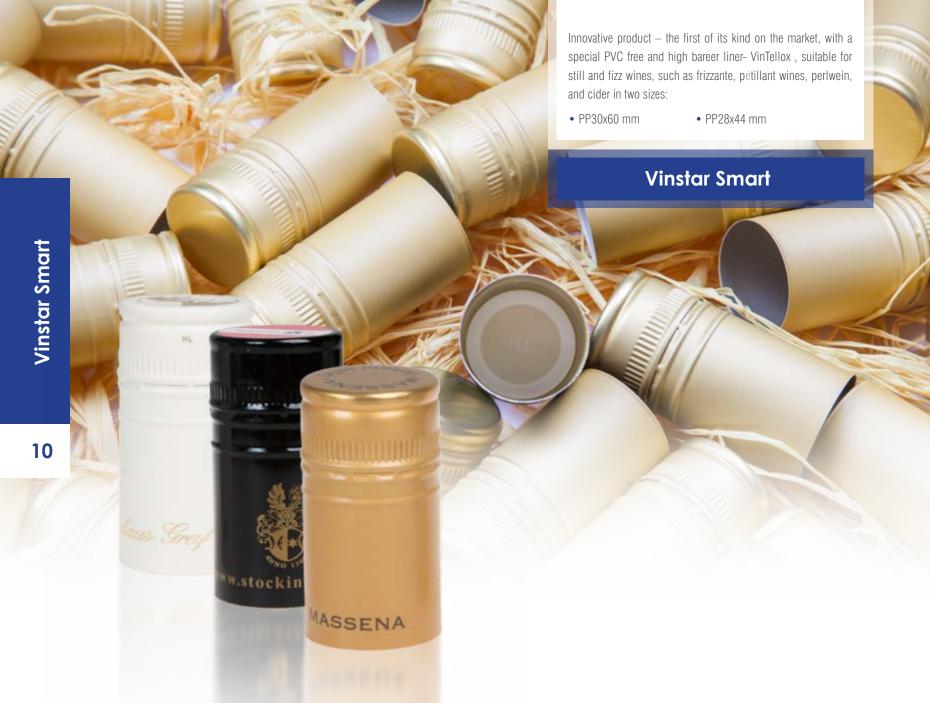

# THE COMPANY

- Astra
- Polaris
- Sirius
- GPI

**HCSC** (Herti Composite Safety Closures)

- 22x30 mm
- 28x44 mm
- 31.5x40 mm
- 25x33 mm 30x35 mm
- 31.5x44 mm • 31.5x47 mm

- 28x35 mm
- 30x44 mm
- 28x38 mm 30x46 mm
- 28x42 mm 30x47 mm