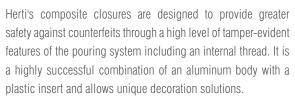

# THE COMPANY

- Astra
- Polaris
- Sirius
- GPI

**HCSC** (Herti Composite Safety Closures)

- 22x30 mm
- 28x44 mm
- 31.5x40 mm
- 25x33 mm 30x35 mm
- 31.5x44 mm • 31.5x47 mm

- 28x35 mm
- 30x44 mm
- 28x38 mm 30x46 mm
- 28x42 mm 30x47 mm