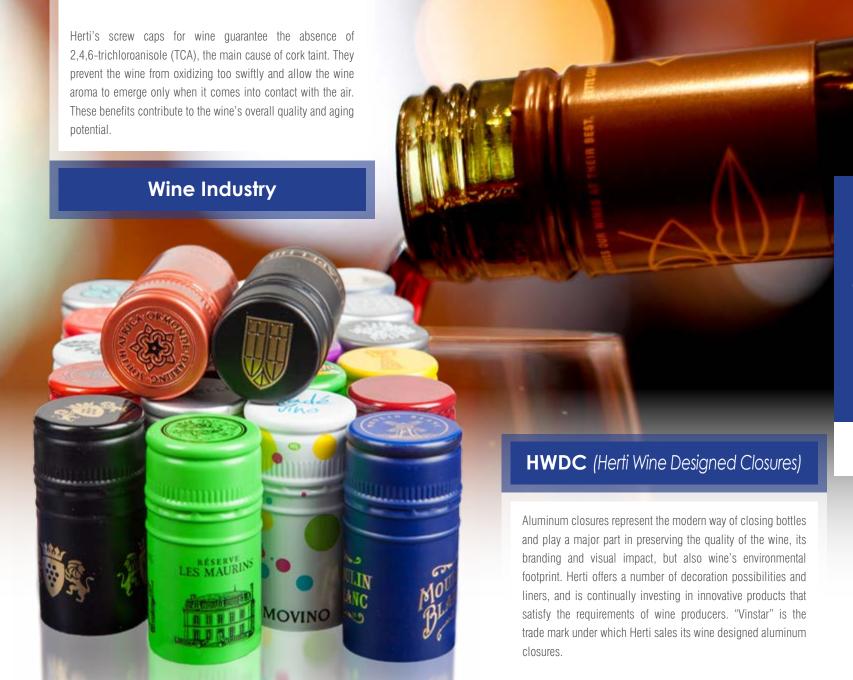

# THE COMPANY

- Astra
- Polaris
- Sirius
- GPI

**HCSC** (Herti Composite Safety Closures)

- 22x30 mm
- 28x44 mm
- 31.5x40 mm
- 25x33 mm 30x35 mm
- 31.5x44 mm • 31.5x47 mm

- 28x35 mm
- 30x44 mm
- 28x38 mm 30x46 mm
- 28x42 mm 30x47 mm