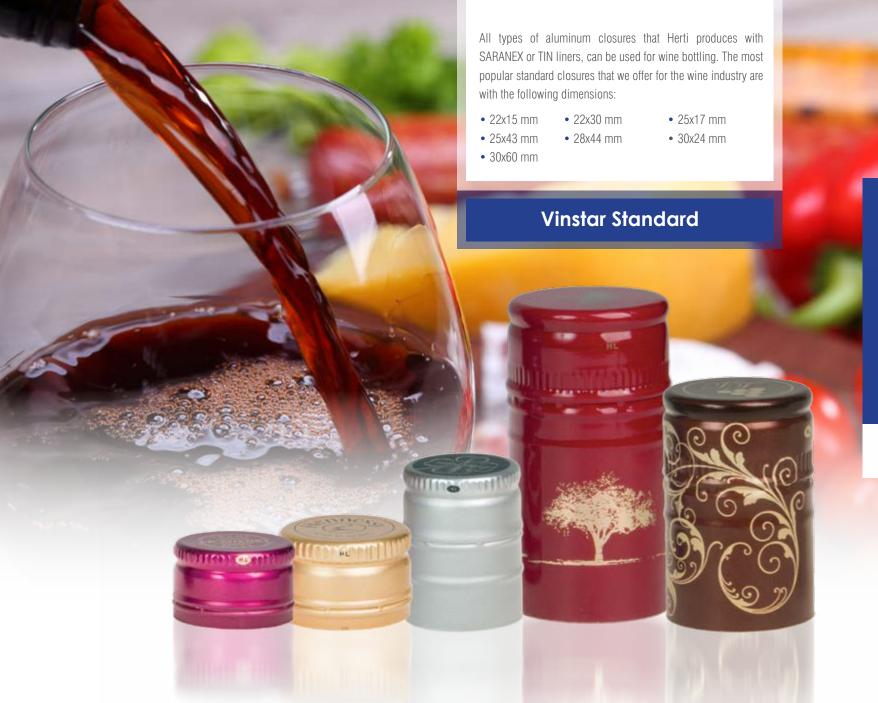

# THE COMPANY

- Astra
- Polaris
- Sirius
- GPI

**HCSC** (Herti Composite Safety Closures)

- 22x30 mm
- 28x44 mm
- 31.5x40 mm
- 25x33 mm 30x35 mm
- 31.5x44 mm • 31.5x47 mm

- 28x35 mm
- 30x44 mm
- 28x38 mm 30x46 mm
- 28x42 mm 30x47 mm