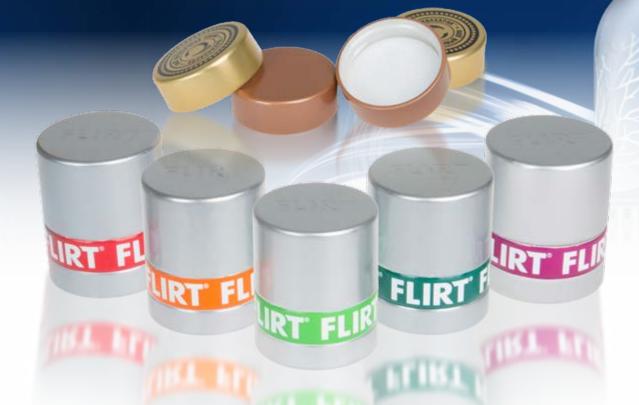

# THE COMPANY

- Astra
- Polaris
- Sirius
- GPI

**HCSC** (Herti Composite Safety Closures)

- 22x30 mm
- 28x44 mm
- 31.5x40 mm
- 25x33 mm 30x35 mm
- 31.5x44 mm • 31.5x47 mm

- 28x35 mm
- 30x44 mm
- 28x38 mm 30x46 mm
- 28x42 mm 30x47 mm