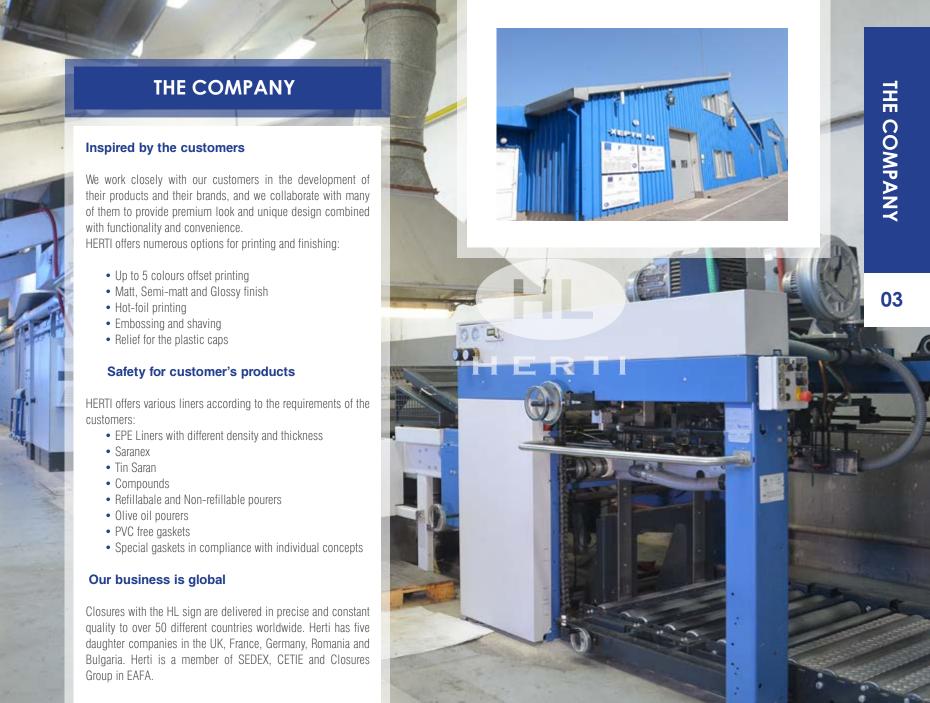

### **The Company**

Established back in 1993, Herti is now one of the leading European manufacturers of:

- Roll-On Pilfer Proof closures
- Plastic closures and articles
- Composite closures

The company offers almost every possible dimension of aluminum closures for clients producing:

### **Quality matters**

The management explores new opportunities and uses latest technologies to be in compliance with the highest quality standards of the market. HL is a registered trade mark both in Bulgaria and the EU. The regular audits of the production process from key customers and partners are an additional incentive for continuous improvement and perfection.

The company is certified by:

- ISO 9001:2008
- BRC-IOP